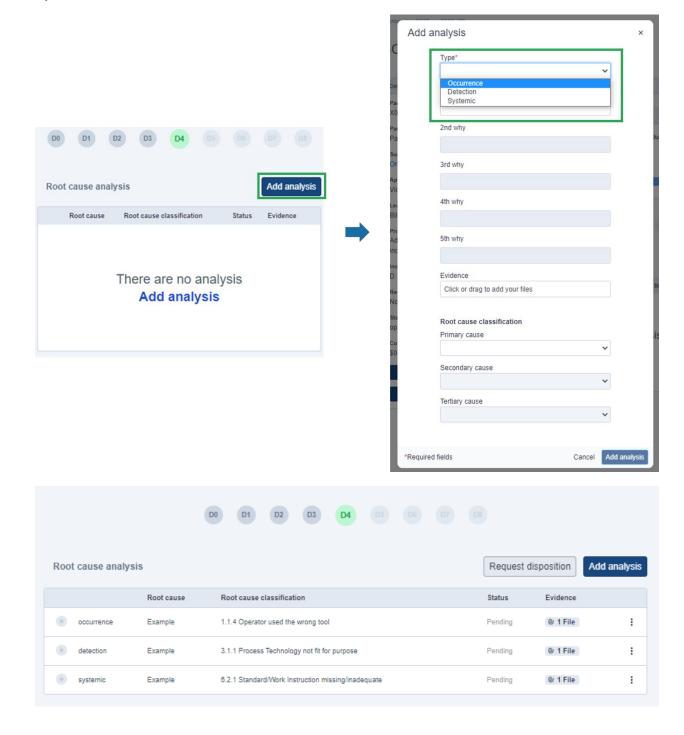

## STEP 7: SUPPLIER - D4 Interim Containment actions and verification

Supplier must add the three *Types* of Analysis to complete D4. i.e., Occurrence, Detection, Systemic.

## STEP 8: APPROVER - D4 Interim Containment actions and verification

Review and provide disposition to all Root cause analysis.