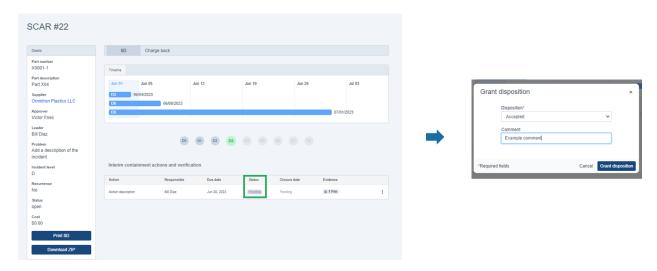

#### STEP 5: APPROVER - D3 Interim Containment actions and verification

Review the Evidence and Grant Disposition by clicking on the *Status* section, choose from Accepted or Rejected status. Wait for *Action* to be *closed* by Supplier and for *Analysis* to be *submitted* for disposition.