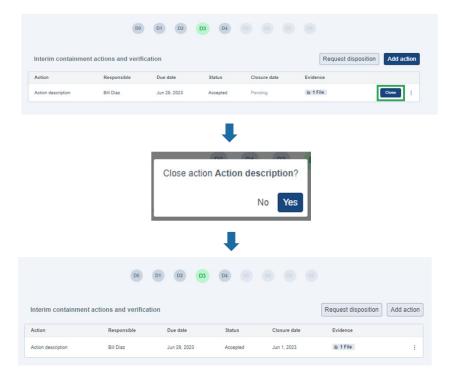

## STEP 6: SUPPLIER - D3 Interim Containment actions and verification

Close Containment Action then proceed to D4.