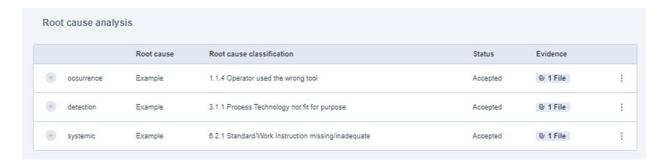

## STEP 8: APPROVER - D4 Interim Containment actions and verification

Review and provide disposition to all Root cause analysis.