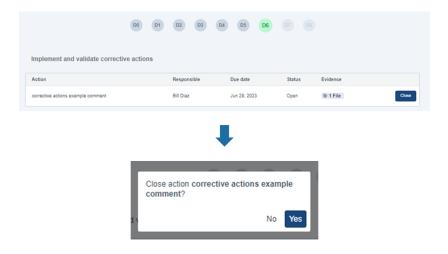

## STEP 6: SUPPLIER - D3 Interim Containment actions and verification

Close Containment Action then proceed to D4.

## STEP 11: APPROVER - D5 Define, select, and verify corrective actions

Approver Closes the Corrective Actions.

Complete D6 by clicking on the button located on the top right.