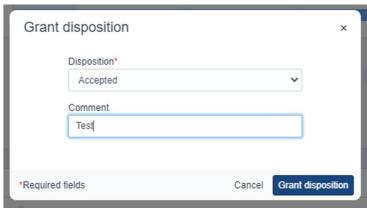

#### STEP 5: APPROVER - D3 Interim Containment actions and verification

Review the Evidence and Grant Disposition by clicking on the *Status* section, choose from Accepted or Rejected status. Wait for *Action* to be *closed* by Supplier and for *Analysis* to be *submitted* for disposition.

## STEP 8: APPROVER - D4 Interim Containment actions and verification

Review and provide disposition to all Root cause analysis.