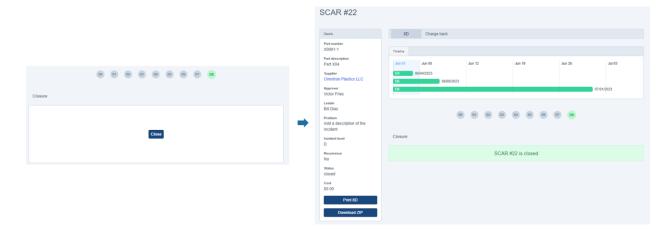

## **STEP 14: APPROVER - D8** Closure

Approver must click on the *Close button*. SCAR will update to CLOSED. Supplier will be notified via email.