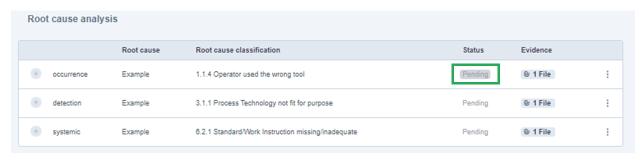

## STEP 7: SUPPLIER - D4 Interim Containment actions and verification

Supplier must add the three *Types* of Analysis to complete D4. i.e., Occurrence, Detection, Systemic.

## STEP 8: APPROVER - D4 Interim Containment actions and verification

Review and provide disposition to all Root cause analysis.