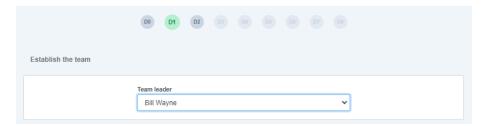

Step 1: APPROVER - D0 Symptoms or descriptions of concerns

Assure that SCAR Symptoms and descriptions are correct.

Step 2: APPROVER - D1 Establish the Team

Select the team leader of the SCAR.