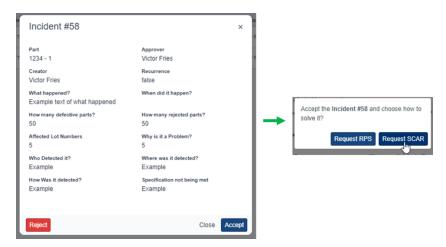

## **COMPLETE SCAR PROCESS**

SCARs are based around the 8D Report process and requires: Root Cause Analysis (3x5w + Fishbone), Corrective Actions, C/A Implementation, and Preventive Actions.

**Step 0: APPROVER – Create and Accept Incident as a SCAR.** 