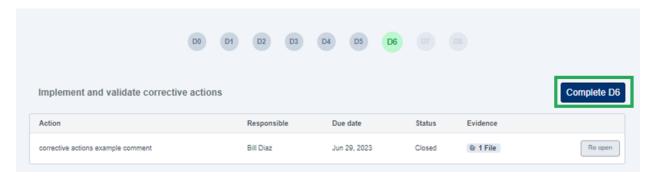

## STEP 11: APPROVER - D5 Define, select, and verify corrective actions

Approver Closes the Corrective Actions.

Complete D6 by clicking on the button located on the top right.