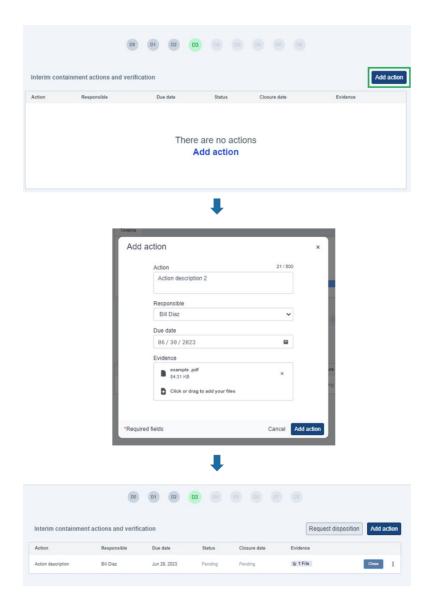

## STEP 4: SUPPLIER - D3 Interim Containment actions and verification

Add necessary actions, then request and wait for Disposition from Approver.

#### STEP 5: APPROVER - D3 Interim Containment actions and verification

Review the Evidence and Grant Disposition by clicking on the *Status* section, choose from Accepted or Rejected status. Wait for *Action* to be *closed* by Supplier and for *Analysis* to be *submitted* for disposition.

## STEP 6: SUPPLIER - D3 Interim Containment actions and verification

Close Containment Action then proceed to D4.