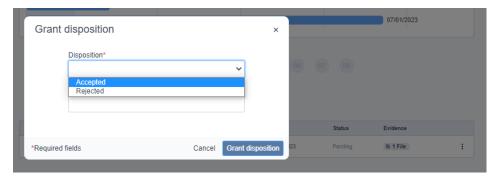

#### STEP 5: APPROVER - D3 Interim Containment actions and verification

Review the Evidence and Grant Disposition by clicking on the *Status* section, choose from Accepted or Rejected status. Wait for *Action* to be *closed* by Supplier and for *Analysis* to be *submitted* for disposition.