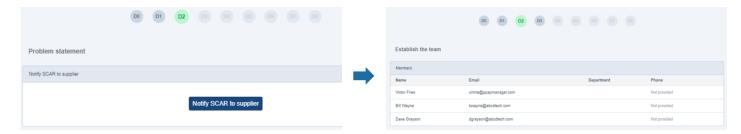

## **STEP 3: APPROVER - D2** Problem statement

This will notify the leader (supplier) that a SCAR has been assigned to them.