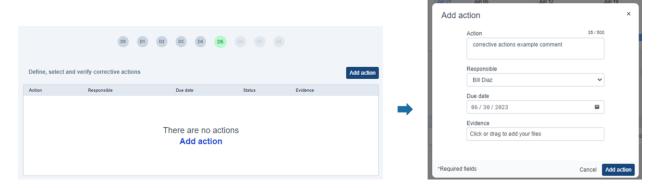

## STEP 9: SUPPLIER - D5 Define, select, and verify corrective actions

Add necessary corrective actions.