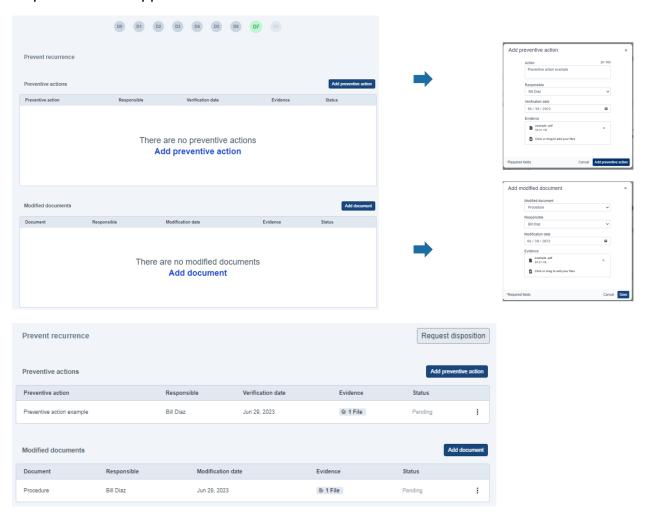

#### **STEP 12: SUPPLIER - D7** Prevent recurrence

Supplier must add *Preventive Actions* and *Modified Documents*, then request and wait for disposition from approver.

#### **STEP 13: APPROVER - D7** Prevent recurrence

Approver must provide Accepted or Rejected disposition for corrective actions.