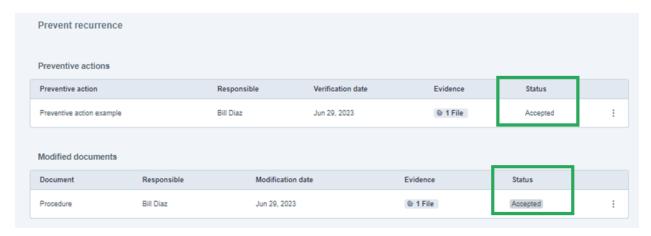

#### **STEP 12: SUPPLIER - D7** Prevent recurrence

Supplier must add *Preventive Actions* and *Modified Documents*, then request and wait for disposition from approver.

#### **STEP 13: APPROVER - D7** Prevent recurrence

Approver must provide Accepted or Rejected disposition for corrective actions.