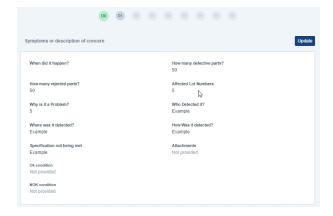

Step 1: APPROVER - D0 Symptoms or descriptions of concerns

Assure that SCAR Symptoms and descriptions are correct.

Step 2: APPROVER - D1 Establish the Team

Select the team leader of the SCAR.